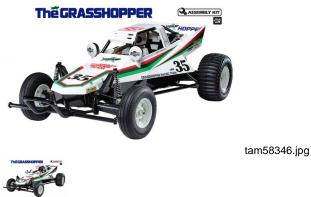

## Description

The perfect combination of simple assembly and tough exterior is what made the Grasshopper so special. Durable plastic body is fastened to bathtub resin monocoque chassis by screws, creating a solid frame that can absorb any type of rough handling. Off-road tracks can be tackled with ease thanks to coil spring dampers, and independent swing axle front and rigid axle rear suspension. Diff loaded sealed gearbox keeps out the dirt and stones for smooth driving and cornering. Paddle style rear tires and grooved front tires combine with 3-piece assembly type wheels for excellent grip performance on dirt tracks. Half-body driver figure adds that finishing touch to a fun off-road R/C car.

## Features:

- 380 type motor (chassis compatible with 540 type motor sold separately)
- Sealed rear gearbox to protect diff gear during off-road running
- Independent swing axle front suspension, rolling rigid axle rear suspension

**Specifications:** 

- Length: 389mm
  Width: 223mm
  Height: 135mm
  Weight: 830g