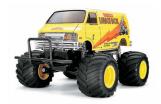

## 1/10 LUNCH BOX

tam58347.jpg

1/12 RC Lunch Box Kit

Rating: Not Rated Yet **Price** 

Price with discount \$125.80

Salesprice with discount

Sales price \$125.80

Sales price without tax \$125.80

## Description

The boxy minivan body has been raised up over monster truck wheels to ensure that this R/C van will grab the attention wherever you choose to drive it. Use the sides of the van as a canvas to paint your own original designs for the ultimate conversation piece!