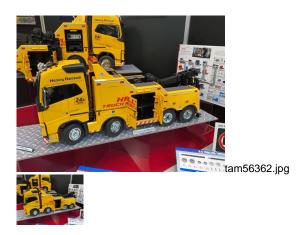

## 1/14 R/C Volvo FH16 Globetrotter 750 8x4 Tow Truck

1/14 R/C Volvo FH16 Globetrotter 750 8x4 Model Tow Truck

Rating: Not Rated Yet **Price** 

Price with discount \$1,058.20

Salesprice with discount

Sales price \$1,058.20

## Description

Tamiya's series of ultra-realistic 1/14 scale R/C trucks has offered fun and realistic driving for the past several decades! This kit takes that driving fun to the next level with this tow truck, which makes its living towing heavy duty vehicles such as semi-tractor trucks. It promises a completely different element of enjoyment to predecessors in the series.

The kit seen here recreates the FH16 that is marketed by Volvo, a renowned manufacture in the global commercial vehicle market. The FH Series includes a 750hp 16.1-liter turbocharged inline-6 engine FH16 Globetrotter 750 8x4 tow truck.

## Features:

- 1/14 scale R/C model assembly kit. Length: 750mm, width: 195mm, height: 300mm.
- Features a detailed molded plastic depiction of the cab, with photo-etched front grille and interior detail features.
- This model's front axles feature the first twin steering system seen in the Tamiya 1/14 Truck series.
- Includes metal components for excellent durability.
- Install the new separately available Actuator Set (Item 56553) to control its actions via your R/C transmitter.
- Ladder frame has aluminum side channels and resin cross members. Power from the front motor is delivered to the two rear axles via a