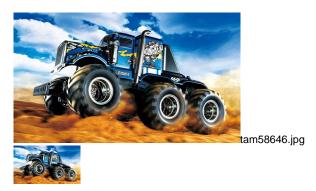

## 1/18 R/C Konghead 6x6 (G6-01)

1/18 R/C Konghead 6x6 (G6-01) Kit

Rating: Not Rated Yet Price

## Features:

- Compatible with many GF-01 chassis Hop Up Option and spare parts.
- The 6WD chassis employs 3 differential gears to transmit power from the front-center-mounted motor to all of the model's wheels. These differentials are encased in the durable main chassis.
- 6-wheel independent double-wishbone suspension is paired with friction dampers.
- Brand-new polycarbonate body inspired by the classic Bullhead monster truck.
- The kit manual build creates a front wheel-steering model. It also includes instructions to re-assemble it into a 4WS model with steerable rear wheels.

## Specifications:

- Requires 2-channel radio with ESC, & 7.2volt battery with charger.
- Requires Tamiya Polycarbonate paint to paint the body. (sold separately)
- R/C model assembly kit. Length: 420mm, width: 270mm, height: 280mm