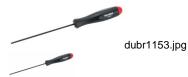

## Description

This is a 1.5mm Ball Wrench (2mm Socket Head) for R/C Cars from Dubro.

**FEATURES:** Fits 2mm socket head car screws and bolts. The perfect tool for getting at those hard to reach places. Ball wrenches make it possible to turn socket head screws or bolts from any angle. Transparent Red plastic handle.

INCLUDES: One 1.5mm Ball Wrench (2mm Socket Head) for R/C Cars.

SPECS: Length: 4-7/8" (12.4cm) ir/kh

BOX DIMENSIONS: 1.75" W. X .25" H. X 5.25" L. BOX WEIGHT: .02 LBS.