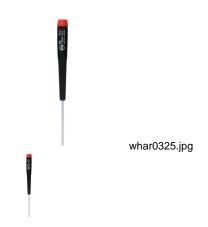

## 26325 Hex Driver w/Precision Handole 2.5x60mm

26325 Hex Driver w/Precision Handole 2.5x60mm

Rating: Not Rated Yet

Price

Price with discount \$3.47

Salesprice with discount

Sales price \$3.47

Sales price without tax \$3.47

## Description

This is a 2.5mm Hex Driver with Precision Handle from Wiha.

**FEATURES:** Tapered handle allows rapid rotation. Rotating cap for precise turning and control with fingertip. High alloy chrome-vanadium-molybdenum-steel blade. Molded on ergonomic handle. Exact fit precision tip. Professional quality.

**INCLUDES:** One 2.5mm Hex Driver with Precision Handle.

SPECS: Length: 6-5/8" (16.8cm) Tip Size: 2.5mm ir/kh

BOX DIMENSIONS: .50" W. X .50" H. X 6.75" L. BOX WEIGHT: .04 LBS.

2 / 2