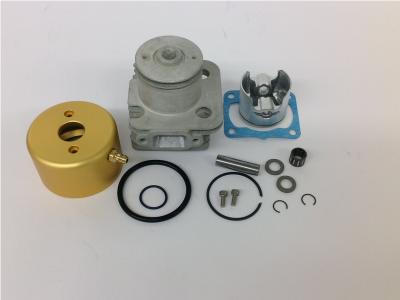

## Description

This is our new CNC machined Zenoah "Bolt-on" GZR-28.5 cc water cooled cylinder kit. This kit will give you the Monster torque for the large scale boat or a Large powerful racing upgrade. This kit is for you. Comes with everything you need to bolt on.

## Here is what you get:

- -Transfer ports are modified on a CNC machine.
- -Cyl base cut so can use stock gasket to increase compression
- -Intake & Exhaust port modified on a CNC machine.
- -Our CNC machine 20 gram 36 mm Pro-mod piston.
- -Cyl is dressed by hand to insure that everything is blended in.

CNC Machined "GMM Racing" Cooling cap.

You don't have to be an engine builder to install this kit. Just unbolt your cyl and remove piston and parts and install the kit. That simple. This will increase apox 15 mph over stock.