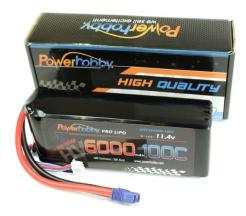

## 3S 11.1V 6000MAH 100C HV W/ EC5

phb3s6000100cec5hv.jpg

3S 11.4V High Voltage 6000MAH 100C Lipo Battery w/ EC5 Connector

Rating: Not Rated Yet

**Price** 

Price with discount \$86.33

Salesprice with discount

## Description

3-cell 11.4V HV 6000mAh 100C lipo is perfect for 1/10 & 1/8 scale cars, trucks, and buggies and Boats. Features a huge capacity for extended run times and a gigantic C rating so you'll have all the power you'll ever need.

High-end performance and reliability at an affordable price
Perfect for 1/10 & 1/8 scale cars, trucks, , buggies , Boats
Features a huge capacity for extended run times and a gigantic C rating so you'll have all the power you'll ever need 200C Burst Rate.