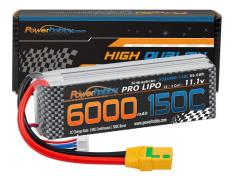

## 3S 11.1V 6000MAH 150C-300C w/ XT90 Extreme

phb3s6000150cxt90ex.jpg

Xtreme 3S 11.1V 6000MAH 150C-300C Lipo Battery, w/ XT90 Connector

Rating: Not Rated Yet **Price** 

Price with discount \$116.35

Salesprice with discount

## Description

3-cell 6000mAh 150C lipo is perfect for 1/10 & 1/8 scale cars, trucks, buggies and Boats. Features a huge capacity for extended run times and a gigantic C rating so you'll have all the power you'll ever need.

High-end performance and reliability at an affordable price Perfect for 1/10 & 1/8 scale cars, trucks, , buggies , Boats Features a huge capacity for extended run times and a gigantic C rating so you'll have all the power you'll ever need.

## Features:

- Suggested Charge Rate: 2c
  Wire : 10 gauge
  Continuous Discharge: 150c
  Max Burst Rate: 300c
  Voltage Output: 11.1v