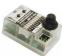

## 44460 HPP-21 Plus Digital Servo Programmer

44460\_HPP\_21\_Plu\_50bfcf66e918d.jpg

44460 HPP-21 Plus Digital Servo Programmer

Rating: Not Rated Yet

**Price** 

Price with discount \$48.49

Salesprice with discount

## Description

This is the HPP-21+ PC and Field Programmer for Hitec Digital Servos.

**FEATURES:** Programs Hitec programmable digital servos directly from a PC or in the field Programmable parameters include; Servo Manual and Auto Test Dead Band Width Speed (reduce) Direction (CW/CCW) Fail Safe Position Fail Safe On/Off End Points Tests and cycles all manufacturers' servos Free downloadble software USB PC connection

INCLUDES: Hitec HPP-21+ PC and Field Programmer with instruction sheet

REQUIRES: 4.8V battery to power servo USB Cord Downloading the software at: www.hitecrcd.com

SPECS: Length: 48mm (1.9") Width: 30mm (1.2") Height: 20mm (0.8")