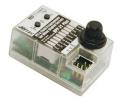

## 44460 HPP-21 Plus Digital Servo Programmer

44460\_HPP\_21\_Plu\_50bfcf66e918d.jpg

44460 HPP-21 Plus Digital Servo Programmer

Rating: Not Rated Yet

**Price** 

Price with discount \$48.49

Salesprice with discount

## Description

This is the HPP-21+ PC and Field Programmer for Hitec Digital Servos.

**FEATURES:** Programs Hitec programmable digital servos directly from a PC or in the field Programmable parameters include; Servo Manual and Auto Test Dead Band Width Speed (reduce) Direction (CW/CCW) Fail Safe Position Fail Safe On/Off End Points Tests and cycles all manufacturers' servos Free downloadble software USB PC connection

INCLUDES: Hitec HPP-21+ PC and Field Programmer with instruction sheet

REQUIRES: 4.8V battery to power servo USB Cord Downloading the software at: www.hitecrcd.com

SPECS: Length: 48mm (1.9") Width: 30mm (1.2") Height: 20mm (0.8")