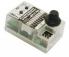

## 44460 HPP-21 Plus Digital Servo Programmer

44460\_HPP\_21\_Plu\_50bfcf66e918d.jpg

44460 HPP-21 Plus Digital Servo Programmer

Rating: Not Rated Yet

**Price** 

Price with discount \$48.49

Salesprice with discount

## Description

This is the HPP-21+ PC and Field Programmer for Hitec Digital Servos.

**FEATURES:** Programs Hitec programmable digital servos directly from a PC or in the field Programmable parameters include; Servo Manual and Auto Test Dead Band Width Speed (reduce) Direction (CW/CCW) Fail Safe Position Fail Safe On/Off End Points Tests and cycles all manufacturers' servos Free downloadble software USB PC connection

INCLUDES: Hitec HPP-21+ PC and Field Programmer with instruction sheet

REQUIRES: 4.8V battery to power servo USB Cord Downloading the software at: www.hitecrcd.com

SPECS: Length: 48mm (1.9") Width: 30mm (1.2") Height: 20mm (0.8")