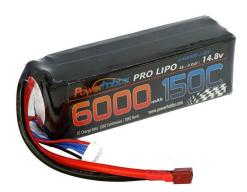

## 4S 14.8V 6000MAH 150C-300C w/ Extreme

phb4s6000150cxt90ex.jpg

6500mAh 14.8V 4S 100C LiPo Battery with Hardwired T-Plug Connector

Rating: Not Rated Yet

**Price** 

Price with discount \$135.75

Salesprice with discount

## Description

4-cell 6000mAh 150C lipo is perfect for 1/10 & 1/8 scale cars, trucks, buggies and Boats. Features a huge capacity for extended run times and a gigantic C rating so you'll have all the power you'll ever need.

## Features:

Voltage Output: 14.8vMax Burst Rate: 300c Continuous Discharge: 150c
Wire: 10 gauge
Suggested Charge Rate: 2c

## Specifications:

Length: 132mmWidth: 44mmHeight: 40mmWeight: 17.9oz