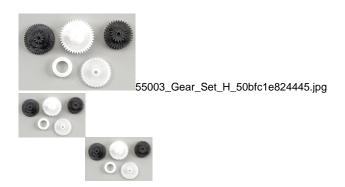

## Description

This is the Gear Set for the Hitec HS-322HD and 325-HB Servos.

 $\textbf{FEATURES:} \ Constructed \ of \ Karbonite, four \ time \ stronger \ than \ standard \ nylon \ gears$ 

INCLUDES: First, second, third and final output gear and spacer