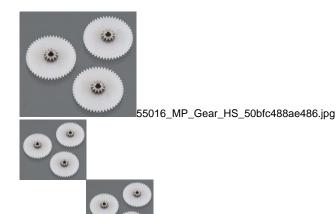

## Description

These are the Metal/Plastic First Gears for the Hitec HS-625/645 & 5625 Servos.

FEATURES: Plastic gear with metal center

INCLUDES: Three Metal/Plastic First Gears

**REQUIRES:** Installing in gear train of servo

**COMMENTS:** This is the first gear only. One is used per servo. For the complete gear set, order HRCM5302.

BOX DIMENSIONS: 2.25" W. X .25" H. X 3.00" L. BOX WEIGHT: .01 LBS.

1 / 1