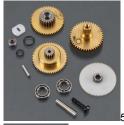

## Description

This is the Metal Gear Set for the Hitec HS-5745MG Servo.

FEATURES: Replaces worn gears and restores proper performance Three metal gears and one resin gear

INCLUDES: One each 1st, 2nd, 3rd and Output gear, two Ball Bearings, two Pins, O-ring and 2.5 x 10mm Machine Screw

**REQUIRES:** Disassembly of servo to install gears

BOX DIMENSIONS: 3.00" W. X .88" H. X 5.25" L. BOX WEIGHT: .08 LBS.

1 / 1