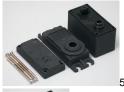

## Description

This is the Case Set for the Hitec HS-625 and the HS-645 Metal Gear Servos.

**FEATURES:** Constructed of plastic.

**INCLUDES:** Top, center, and bottom case sections for the Hitec HS-625 and the HS-645 Metal Gear Servos with four 1.5mm x 33mm phillips head screws.

**REQUIRES:** Transferring all components from old case to new one.

SPECS: Length: 1.59" (40.5mm) Width: 0.77" (19.5mm) Height: 1.50" (38mm) ir/kh

BOX DIMENSIONS: 2.25" W. X .88" H. X 3.00" L. BOX WEIGHT: .05 LBS.