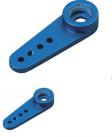

## 55701 Standard Metal Horn 3/4" Single Sided

55701\_Standard\_M\_50bfb6a437c22.jpg

55701 Standard Metal Horn 3/4" Single Sided

Rating: Not Rated Yet Price

Price with discount \$4.68

Salesprice with discount

Sales price \$4.68

Sales price without tax \$4.68

Discount

Tax amount

Ask a question about this product

Description

This is the Hitec Standard Metal Servo Horn.

**FEATURES:** Single arm style constructed of blue anodized aluminum with four pre-drilled linkage holes. Fits Hitec servos that have a "+" stamped on top of the output shaft or any brand servo with a 5.5mm diameter output shaft.

INCLUDES: One Hitec Standard Metal Servo Horn

**REQUIRES:** Attaching to output shaft with phillips screw (not included).

SPECS: Length from center: 0.87" (22mm) Thickness: 0.08" (2mm) Diameter of center hole: 0.22" (5.5mm) ir/kh

BOX DIMENSIONS: 2.38" W. X .25" H. X 3.00" L. BOX WEIGHT: .01 LBS.