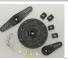

Sales price without tax \$2.63

Discount

Tax amount

Ask a question about this product

Description

These are the Hitec Heavy Duty Servo Arms.

**FEATURES:** Strong Nylon Construction. Black in Color.

**INCLUDES:** One Wheel Type HD Servo Arm. One Two Arm Type HD Servo Arm. One Single Arm Type HD Servo Arm. Four Rubber Grommets. Four Brass Eyelets. Four Servo Mounting Screws.