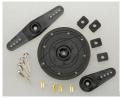

## 55710 Standard Heavy Duty Servo Arms

55710\_Standard\_H\_50bfb763ebe4e.jpg

55710 Standard Heavy Duty Servo Arms

Rating: Not Rated Yet

Price

Price with discount \$2.63

Salesprice with discount

Sales price \$2.63

Sales price without tax \$2.63

Discount

Tax amount

Ask a question about this product

Description

These are the Hitec Heavy Duty Servo Arms.

**FEATURES:** Strong Nylon Construction. Black in Color.

**INCLUDES:** One Wheel Type HD Servo Arm. One Two Arm Type HD Servo Arm. One Single Arm Type HD Servo Arm. Four Rubber Grommets. Four Brass Eyelets. Four Servo Mounting Screws.