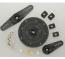

Sales price without tax \$2.63

Discount

Tax amount

Ask a question about this product

Description

These are the Hitec Heavy Duty Servo Arms.

**FEATURES:** Strong Nylon Construction. Black in Color.

**INCLUDES:** One Wheel Type HD Servo Arm. One Two Arm Type HD Servo Arm. One Single Arm Type HD Servo Arm. Four Rubber Grommets. Four Brass Eyelets. Four Servo Mounting Screws.