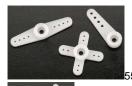

Discount

Tax amount

Ask a question about this product

Description

This is the Horn Set for the Hitec HS56HB Servo HRCM1351.

FEATURES: White nylon construction.

INCLUDES: One single armed horn 1.01" (25.7mm) long One double armed horn 1.4" (35mm) long One x shaped horn 0.94" (24mm) long