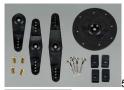

## Description

This is the Horn Set for the Hitec HS-755HB Servo, HRCM1371.

FEATURES: Constructed of hardened plastic, black in color All hardware required to attach servo

**INCLUDES:** 1.7" (44mm) diameter round horn 2.8" (72mm) straight double sided arm 2.3" (59mm) straight double sided arm 1.5" (39mm) straight single sided arm Four rubber grommets Four metal eyelets Four 2x15mm self-tapping phillips head screws