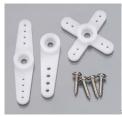

## Description

This is the Horn/Hardware Set for the Hitec HS-65 Servo.

FEATURES: Plastic and metal construction

INCLUDES: (4) Lock washers (3) servo horn screws (phillips head) (1) full straight horn (1) half straight horn (1) cross horn

**REQUIRES:** Installation onto servo

SPECS: Length of full straight horn: 35mm (1.38") Length of half straight horn: 25.4mm (1") Length of cross horn: 24mm (0.95") mlm 8.03.06

BOX DIMENSIONS: 3.00" W. X .25" H. X 5.00" L. BOX WEIGHT: .01 LBS.