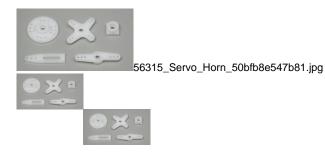

## Description

This is the replacement SERVO HORN SET for the HI-TEC standard servo. PACKAGE

INCLUDES: 1-Servo Horn (long arm) 1-Servo Horn w/Slide bracket (Adjustable) 1-Servo Horn (small "X" shaped)

FEATURES: White plastic servo horns The small white plastic slide bracket is designed to slide onto the adjustable servo horn. 6-13-94sk