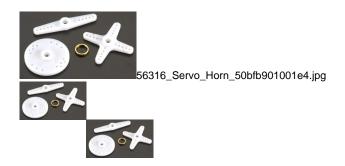

## Description

Replacement SERVO HORN SET for Hitec's HS-700 1/4 scale servo. PACKAGE

INCLUDES: 1-Servo Horn (wheel) 1-Servo Horn (large "X" shaped) 1-Servo Horn (Long arm) 1-Spacer (aluminum)

SPECS: Wheel Outside Diameter: 36mm Long Arm Length: 53mm Outside Diameter (spacer): 10mm Inside Diameter: 9mm

FEATURES: Servo horns are constructed of white nylon 6-13-94sk

BOX DIMENSIONS: 2.25" W. X .38" H. X 3.00" L. BOX WEIGHT: .03 LBS.

1 / 1