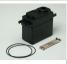

## Description

This is the Case Set for the Hitec HS-925 and the HS-945 Metal Gear Servos.

**FEATURES:** Constructed of plastic.

**INCLUDES:** Top, center, and bottom case sections for the Hitec HS-925 and the HS-945 Metal Gear Servos with four 1.5mm x 30mm phillips head screws and two rubber gaskets.

**REQUIRES:** Transferring all components from old case to new one.

SPECS: Length: 1.53" (39mm) Width: 0.79" (20mm) Height: 1.46" (37mm) ir/kh

BOX DIMENSIONS: 2.25" W. X .88" H. X 3.00" L. BOX WEIGHT: .04 LBS.