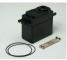

## Description

This is the Case Set for the Hitec HS-925 and the HS-945 Metal Gear Servos.

**FEATURES:** Constructed of plastic.

**INCLUDES:** Top, center, and bottom case sections for the Hitec HS-925 and the HS-945 Metal Gear Servos with four 1.5mm x 30mm phillips head screws and two rubber gaskets.

**REQUIRES:** Transferring all components from old case to new one.

SPECS: Length: 1.53" (39mm) Width: 0.79" (20mm) Height: 1.46" (37mm) ir/kh

BOX DIMENSIONS: 2.25" W. X .88" H. X 3.00" L. BOX WEIGHT: .04 LBS.