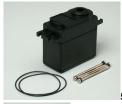

## Description

This is the Case Set for the Hitec HS-925 and the HS-945 Metal Gear Servos.

**FEATURES:** Constructed of plastic.

**INCLUDES:** Top, center, and bottom case sections for the Hitec HS-925 and the HS-945 Metal Gear Servos with four 1.5mm x 30mm phillips head screws and two rubber gaskets.

**REQUIRES:** Transferring all components from old case to new one.

SPECS: Length: 1.53" (39mm) Width: 0.79" (20mm) Height: 1.46" (37mm) ir/kh

BOX DIMENSIONS: 2.25" W. X .88" H. X 3.00" L. BOX WEIGHT: .04 LBS.