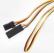

## 57345S Servo Extension 12"

57345S\_Servo\_Ext\_50bfd094e27a7.jpg

57345S Servo Extension 12"

Rating: Not Rated Yet

Price

Price with discount \$3.51

Salesprice with discount

Sales price \$3.51

Sales price without tax \$3.51

Discount

Tax amount

Ask a question about this product

Description

This is a 12" Servo Extension by Hitec.

**FEATURES:** This allows you to extend the distance between your receiver and servo.

INCLUDES: (1) Extension

**REQUIRES:** Plugging into receiver and servo

**SPECS:** Length: 12" (304mm)

COMMENTS: Wire color code: Hitec- Black: negative Red: positive Yellow: signal

1 / 2

BOX DIMENSIONS: 2.38" W. X .38" H. X 3.00" L. BOX WEIGHT: .02 LBS.