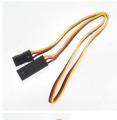

## 57345S Servo Extension 12"

57345S\_Servo\_Ext\_50bfd094e27a7.jpg

57345S Servo Extension 12"

Rating: Not Rated Yet

Price

Price with discount \$3.51

Salesprice with discount

Sales price \$3.51

Sales price without tax \$3.51

Discount

Tax amount

Ask a question about this product

Description

This is a 12" Servo Extension by Hitec.

**FEATURES:** This allows you to extend the distance between your receiver and servo.

INCLUDES: (1) Extension

**REQUIRES:** Plugging into receiver and servo

**SPECS:** Length: 12" (304mm)

COMMENTS: Wire color code: Hitec- Black: negative Red: positive Yellow: signal

1 / 2

BOX DIMENSIONS: 2.38" W. X .38" H. X 3.00" L. BOX WEIGHT: .02 LBS.