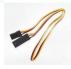

## 57345S Servo Extension 12"

57345S\_Servo\_Ext\_50bfd094e27a7.jpg

57345S Servo Extension 12"

Rating: Not Rated Yet

Price

Price with discount \$3.51

Salesprice with discount

Sales price \$3.51

Sales price without tax \$3.51

Discount

Tax amount

Ask a question about this product

Description

This is a 12" Servo Extension by Hitec.

**FEATURES:** This allows you to extend the distance between your receiver and servo.

INCLUDES: (1) Extension

**REQUIRES:** Plugging into receiver and servo

**SPECS:** Length: 12" (304mm)

COMMENTS: Wire color code: Hitec- Black: negative Red: positive Yellow: signal

1 / 2

BOX DIMENSIONS: 2.38" W. X .38" H. X 3.00" L. BOX WEIGHT: .02 LBS.