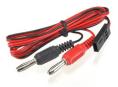

## 57376 Rx Charge Cord/Banana Plug

57376\_Rx\_Charge\_\_50bfd187ae735.jpg

57376 Rx Charge Cord/Banana Plug

Rating: Not Rated Yet

**Price** 

Price with discount \$4.10

Salesprice with discount

Sales price \$4.10

## Description

This is the Hitec Banana Jack  $\ensuremath{\mathsf{Rx}}$  Charge Cord.

**FEATURES:** Banana plugs on one end and universal connector on opposite end Plug Directly Into Charging Outlets (no soldering, crimping, or splicing plugs onto wires) Will Work with Other Brands of Chargers or Voltmeters Using Banana Plug Outputs

INCLUDES: One Receiver Charge Cord with banana plugs rmb 04-04-07

BOX DIMENSIONS: 2.25" W. X .75" H. X 3.00" L. BOX WEIGHT: .05 LBS.

1 / 1