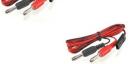

## 57376 Rx Charge Cord/Banana Plug

57376\_Rx\_Charge\_\_50bfd187ae735.jpg

57376 Rx Charge Cord/Banana Plug

Rating: Not Rated Yet

**Price** 

Price with discount \$4.10

Salesprice with discount

Sales price \$4.10

## Description

This is the Hitec Banana Jack  $\ensuremath{\mathsf{Rx}}$  Charge Cord.

**FEATURES:** Banana plugs on one end and universal connector on opposite end Plug Directly Into Charging Outlets (no soldering, crimping, or splicing plugs onto wires) Will Work with Other Brands of Chargers or Voltmeters Using Banana Plug Outputs

INCLUDES: One Receiver Charge Cord with banana plugs rmb 04-04-07

BOX DIMENSIONS: 2.25" W. X .75" H. X 3.00" L. BOX WEIGHT: .05 LBS.

1 / 1