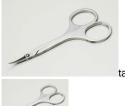

## 74068 Modeling Scissors For Photo Etched Parts

tamr0568.jpg

74068 Modeling Scissors For Photo Etched Parts

Rating: Not Rated Yet Price

Price with discount \$24.23

Salesprice with discount

Sales price \$24.23

## Description

This is a pair of Modeling Scissors from Tamiya for photo etched parts.

FEATURES: Small size blades (1mm) lasts longer than modeling knife for cutting small parts Steel construction Cap included to protect blades

INCLUDES: One pair of modeling scissors

**REQUIRES:** Nothing

SPECS: Length overall: 3.470" (88.15mm) Thickness of blades: 1mm

COMMENTS: Not for use on thicker sufaces wm 9/08/05

BOX DIMENSIONS: 2.00" W. X .50" H. X 5.50" L. BOX WEIGHT: .06 LBS.