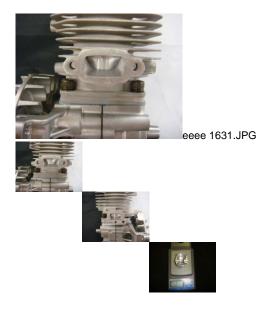

Tax amount

Ask a question about this product

Description
- GZR FULL MOD zeonah 30.5 long block

Completely disassembled and all the parts are inspected and cleaned.

- Transfer ports are modified on a cnc machine.
- Cyl base cut to raise compression also only stock gasket is needed
- Exhaust port modified on a cnc machine.to our timing specs.
- Our CnC machine pro mod 36 mm zenoah piston.
- Cyl is dressed by hand to insure that everything is blended in.
- NGK plug installed

Installed 2mm stoker stuffer crank

This long block fits:

Off-road Rc Cars: HPI Baja 5B/5T/5SC, MCD, Rampage, FG Marder, FG Marder Race, FG Monster Beetle, FG Monster Beetle Pro,FG MT5,FG Stadium Truck, Duratrax Firehammer, Carson Attack, Smartech Traveller,FG Leopard, XTM, Leopard Race, FG Leopard STX, FG Marder Beetle, FG Pajero and most other large scale cars.