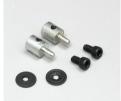

## DUB-490 E/Z Connector H/D 4-40

Heavy\_Duty\_4\_40\_\_4cb92952920e9.jpg

DUB-490 E/Z Connector H/D 4-40

Rating: Not Rated Yet

Price

Price with discount \$2.54

Salesprice with discount

Sales price \$2.54

Sales price without tax \$2.54

Discount

Tax amount

Ask a question about this product

Description

These are Heavy Duty 4-40 E/Z Connectors w/ Steel Push Nuts.

FEATURES: Steel construction

**INCLUDES:** Two steel E/Z connectors (drilled for 4-40 pushrod wire) Two steel retaining washers Two 4-40 x 3/16" cap head screws for securing pushrod wire