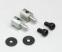

Sales price without tax \$2.54

Discount

Tax amount

Ask a question about this product

Description

These are Heavy Duty 4-40 E/Z Connectors w/ Steel Push Nuts.

FEATURES: Steel construction

**INCLUDES:** Two steel E/Z connectors (drilled for 4-40 pushrod wire) Two steel retaining washers Two 4-40 x 3/16" cap head screws for securing pushrod wire