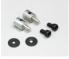

Sales price without tax \$2.54

Discount

Tax amount

Ask a question about this product

Description

These are Heavy Duty 4-40 E/Z Connectors w/ Steel Push Nuts.

FEATURES: Steel construction

**INCLUDES:** Two steel E/Z connectors (drilled for 4-40 pushrod wire) Two steel retaining washers Two 4-40 x 3/16" cap head screws for securing pushrod wire