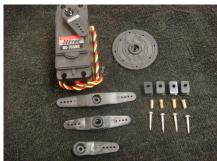

## Description

This is a Hitec HS-755HB Quarter Scale Servo with Universal Futaba J, Hitec S, JR and Airtronics Z Connector.

FEATURES: Ball bearing Karbonite gears

INCLUDES: One servo Black round servo horn Black long and short double straight servo horn Black long and short single straight servo horn Four servo grommets Four brass eyelets Four S/T servo mounting screws Decals