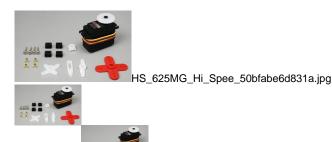

## Description

 $This is a \ Metal \ Gear, \ High \ Speed \ Servo \ with \ Futaba \ J, \ Hitec, \ JR \ and \ Airtronics \ Z \ Universal \ connector.$ 

**FEATURES:** Three metal gears Metal/plastic 1st gear Dual ball bearing Designed for R/C helicopters, boats, and glow or electric cars.

**INCLUDES:** One servo with pre-installed round (disk) servo horn Four grommets Four brass eyelets Four round, flanged, phillips head screws 1.5 x 14mm One adjustable servo horn One large X servo horn (43mm end to end) One small X servo horn (30mm end to end) One straight servo horn (33mm end to end)