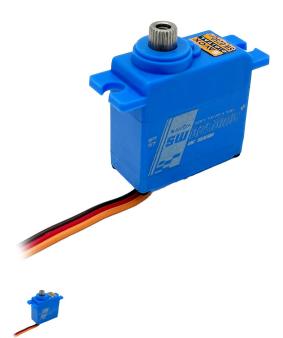

## SAVSW0250MG Savox Servo

Waterproof Micro Digital Servo with Soft Start, 0.11sec / 69oz @ 6V The SW-0250MG is a waterproof, high torque, digital mini servo that performs! An excellent replacement for the standard servo found in Traxxas 1/16 scale vehicles.

## Features:

- Strong metal gear train for added durability.
- Waterproof case design.
- Ideal for cars and boats subject to water or snow.
- Ideal for Traxxas 1/16 vehicles.

## Specifications:

- Torque @ 4.8v 3.5kg/48.6oz-inTorque @ 6v -5.0kg/69.4oz-in

- Speed @ 4.8v 0.14 sec/60 deg
  Speed @ 6v 0.11 sec/60 deg
  Dimensions L x W x H (mm): 29.5 x 14.0 x 32.5
- Weight: 25g