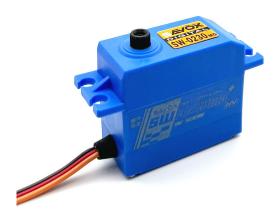

## WATERPROOF STANDARD DIGITAL SERVO .13/111.1 HIGH VOLTAGE

SAVSW0230MGP Waterproof Standard Digital Servo w/Soft Start, 0.13sec / 111.1oz @ 7.4V

Rating: Not Rated Yet

Price

Price with discount \$38.24

Salesprice with discount

## Description

The SW-0230MG is a budget friendly waterproof digital servo capable of operating on high voltage. This is a great upgrade if your looking to drive your RC vehicle in any condition...rain, sleet, or snow.

## Features:

- Strong metal gear train for added durability.Waterproof case design.
- Capable of HV operation.
- Ideal for cars, truck, and boats subject to water or snow.
- "Plus" series servos feature Soft Start and Sanwa SSR compatibility.

## Specifications:

- Torque @ 6v 6.5kg/90.3oz-in
- Torque @ 7.4v 8.0kg/111.1oz-in
  Speed @ 6v 0.16 sec/60 deg

- Speed @ 7.4v 0.13 sec/60 deg
  Dimensions L x W x H (mm): 41.8 x 20.2 x 38.0
- Weight: 60g