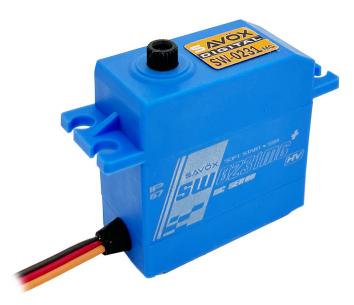

## Description

The SW-0231MG is a budget friendly, waterproof, high torque, digital servo in a slightly taller case than most standard sizes. This is a great upgrade if your looking to drive your RC vehicle in any condition yet unable to use higher voltage to obtain more power.

## Features:

- Strong metal gear train for added durability.
- Waterproof case design.
- Ideal for cars, truck, and boats subject to water or snow.
- Slightly taller case design.

## Specifications:

- Torque @ 6V -15kg-cm/208.3oz-in
- Torque @ 7.4V 25kg-cm/347.2oz-in
- Speed @ 6V 0.17 sec/60 deg
- Speed @ 7.4V 0.15 sec/60 deg
- Dimensions L x W x H (mm): 41.8 x 20.2 x 42.9
- Weight: 66g