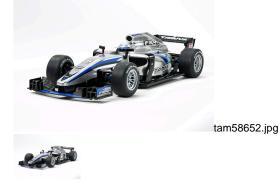

## 1/10 RC F104 PRO II (w/ Body)

1/10 RC F104 PRO II Kit (w/ Body)

Rating: Not Rated Yet Price

Price with discount \$191.60

Salesprice with discount

Sales price \$191.60

Sales price without tax \$191.60

Discount

## Description

The PRO II pairs the lightweight and streamlined direct drive F104 Chassis with a new lower deck and upgraded parts giving it a sharp and responsive driving feel.