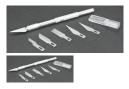

## **TECH NOTES**

This is the #1 Lite Duty Knife from Excel.

FEATURES: Precision knife for cutting, trimming, scoring and carving Ideal for art, hobby, home, craft and industrial purposes Aluminum handle Silver in color INCLUDES: One #1 Lite Duty Knife One #10 Blade Two #11 Blades One #16 Blade One #17 Blade

SPECS: Length: 6" (152mm)