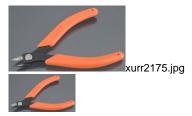

## Description

These are Professional Sprue Cutters from Xuron.

**FEATURES:** Strong steel construction with rubber grip handle Great for cutting electric wires, photo etched metal & small diameter soft metals, plastic model sprue trees and much more

INCLUDES: One pair of professional sprue cutters

SPECS: Length: 6" (152.4mm) JM 3/7/09

BOX DIMENSIONS: 3.63" W. X .38" H. X 8.13" L. BOX WEIGHT: .22 LBS.