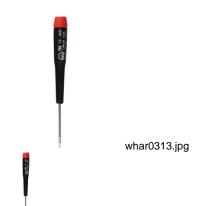

## 26313 Hex Driver w/Precision Handle 1.3x40mm

26313 Hex Driver w/Precision Handle 1.3x40mm

Rating: Not Rated Yet Price

Price with discount \$3.82

Salesprice with discount

Sales price \$3.82

Sales price without tax \$3.82

Discount

Tax amount

Ask a question about this product

Description

This is a .050" Hex Driver with Precision Handle from Wiha.

**FEATURES:** Tapered handle allows rapid rotation. Rotating cap for precise turning and control with fingertip. High alloy chrome-vanadiummolybdenum-steel blade. Molded on ergonomic handle. Exact fit precision tip. Professional quality.

INCLUDES: One .050" Hex Driver with Precision Handle.

SPECS: Length: 4-3/4" (12.1cm) Tip Size: .050" ir/kh

BOX DIMENSIONS: .50" W. X .50" H. X 4.75" L. BOX WEIGHT: .02 LBS.