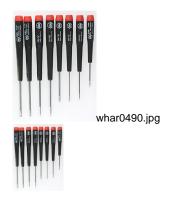

## Description

This is an Eight Piece Ballpoint Hex Set with Precision Handles from Wiha.

**FEATURES:** Tapered handles allow rapid rotation. Rotating caps for precise turning and control with fingertip. High alloy chrome-vanadium-molybdenum-steel blades. Molded on ergonomic handles. Exact fit precision tips. Professional quality. Includes 5/32", 9/64", 1/8", .050", 5/64" and 3/32" sizes of ballpoint hexdrivers.

INCLUDES: One Eight Piece Ballpoint Hex Set with Precision Handles. ir/kh

BOX DIMENSIONS: 4.88" W. X .88" H. X 8.00" L. BOX WEIGHT: .38 LBS.

2 / 2