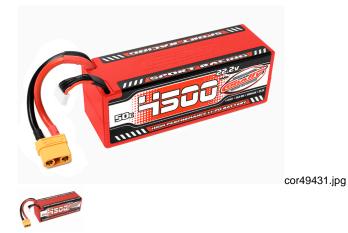

## 4500mAh 22.2v 6S 50C Hardcase Sport Racing LiPo Battery with

4500mAh 22.2v 6S 50C Hardcase Sport Racing LiPo Battery with Hardwired XT90 Connector

Rating: Not Rated Yet Price

Price with discount \$106.69

## Description

Type of case: Stick Hard Case Power Wire Size: 10 AWG x 95 mm LiPo Type: LiPo Battery Configuration: 6S1P Voltage (V): 22.2 V Capacity (mAh): 4500 mAh Length (mm): 138 mm Width (mm): 47 mm Cont. C Rate: 50 C Height (mm): 48 mm Max charge C rate: 3 C Max. Charge Current (A): 13.5 A Weight (g): 587 g Energy Wh: 99.9 Wh Power Connector: XT90 Balance connector: XH-6S Balance Wire Size: 22 AWG x 45 mm