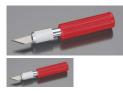

## **TECH NOTES**

This is the Revell #5 Heavy Duty Handle Knife with Blade.

- FEATURES: Cuts, scores, chisels and trims heavyweight materials Handle with aluminum collet can be used with blades, routers, gouges and razor saw blades
- INCLUDES: Revell #5 Heavy Duty Handle Knife with 3/8" angled wood chiseling blade
- SPECS: Length: 4.9" (125mm) including blade