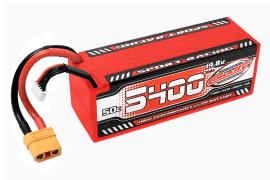

## 5400mAh 14.8v 4S 50C Hardcase Sport Racing LiPo Battery with

cor49429.jpg

5400mAh 14.8v 4S 50C Hardcase Sport Racing LiPo Battery with Hardwired XT90 Connector

Rating: Not Rated Yet

**Price** 

Price with discount \$87.29

## Description

Type of case: Stick Hard Case Power Wire Size: 10 AWG x 95 mm

LiPo Type: LiPo

Battery Configuration: 4S1P

Voltage (V): 14.8 V Capacity (mAh): 5400 mAh Length (mm): 138 mm Width (mm): 47 mm Cont. C Rate: 50 C Height (mm): 48 mm Max charge C rate: 3 C

Max. Charge Current (A): 16.2 A

Weight (g): 538 g

Energy Wh: 79.9 Wh Power Connector: XT90 Balance connector: XH-4S

Balance Wire Size: 22 AWG x 45 mm

2 / 2