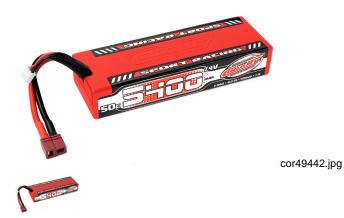

## 5400mAh 7.4v 2S 50C Hardcase Sport Racing LiPo Battery with

5400mAh 7.4v 2S 50C Hardcase Sport Racing LiPo Battery with Hardwired T-Plug Connector

Rating: Not Rated Yet **Price** 

Price with discount \$41.70

## Description

Type of case: Stick Hard Case Power Wire Size: 12 AWG x 90 mm LiPo Type: LiPo Battery Configuration: 2S1P Voltage (V): 7.4 V Capacity (mAh): 5400 mAh Length (mm): 138.5 mm Width (mm): 47 mm Cont. C Rate: 50 C Height (mm): 24.5 mm Max charge C rate: 3 C Max. Charge Current (A): 16.2 A Weight (g): 282 g Energy Wh: 40.0 Wh Power Connector: T-Plug Balance connector: XH-2S Balance Wire Size: 22 AWG x 50 mm