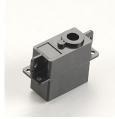

## 55412 Servo Case HS-56HB

55412\_Servo\_Case\_50bfbcb015420.jpg

55412 Servo Case HS-56HB

Rating: Not Rated Yet **Price** 

Price with discount \$4.10

Salesprice with discount

Sales price \$4.10

Sales price without tax \$4.10

Discount

Tax amount

Ask a question about this product

Description

This is the Servo Case Set for the Hitec HS-56HB Servo HRCM1351. **FEATURES:** Black plastic construction Three part case design **INCLUDES:** Top, mid, and bottom case parts Four long case assembly screw. **REQUIRES:** HS-56B servo **SPECS:** Length: 1-1/4" (32mm) Width: 3/8" (9mm) Height: 1" (25mm)