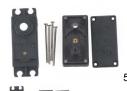

**INCLUDES:** One upper case half One lower case half Four servo case screws

REQUIRES: Installation JiM 3.29.07

BOX DIMENSIONS: 2.25" W. X 1.00" H. X 3.00" L. BOX WEIGHT: .04 LBS.

1 / 1