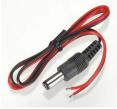

## Description

This is the Transmitter Battery Charge Cord by Hitec.

FEATURES: One charge plug with preinstalled leads. Leads are bare to allow the modeler to attach various connectors to different chargers.

INCLUDES: One charge plug with leads marked positive and negative

**REQUIRES:** Soldering of appropriate connector

SPECS: Length: 20.25" (510mm)

BOX DIMENSIONS: 2.25" W. X .38" H. X 3.00" L. BOX WEIGHT: .03 LBS.