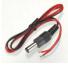

## Description

This is the Transmitter Battery Charge Cord by Hitec.

FEATURES: One charge plug with preinstalled leads. Leads are bare to allow the modeler to attach various connectors to different chargers.

INCLUDES: One charge plug with leads marked positive and negative

**REQUIRES:** Soldering of appropriate connector

SPECS: Length: 20.25" (510mm)

BOX DIMENSIONS: 2.25" W. X .38" H. X 3.00" L. BOX WEIGHT: .03 LBS.