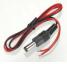

## Description

This is the Transmitter Battery Charge Cord by Hitec.

FEATURES: One charge plug with preinstalled leads. Leads are bare to allow the modeler to attach various connectors to different chargers.

INCLUDES: One charge plug with leads marked positive and negative

**REQUIRES:** Soldering of appropriate connector

SPECS: Length: 20.25" (510mm)

BOX DIMENSIONS: 2.25" W. X .38" H. X 3.00" L. BOX WEIGHT: .03 LBS.