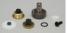

## Description

This is the Metal Gear Set for the Hitec HS-925MG Servo.

FEATURES: Replaces all worn gears inside servo.

INCLUDES: One Metal Gear Set for the Hitec HS-925MG Servo with 1st, 2nd, 3rd and 4th gear, plastic spacer, and 5mm x 8mm phillips head screw.