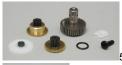

## Description

This is the Metal Gear Set for the Hitec HS-925MG Servo.

FEATURES: Replaces all worn gears inside servo.

INCLUDES: One Metal Gear Set for the Hitec HS-925MG Servo with 1st, 2nd, 3rd and 4th gear, plastic spacer, and 5mm x 8mm phillips head screw.