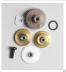

## Description

This is the Metal Gear Set for the Hitec HS-945MG and the HS-5945MG Servo.

FEATURES: Restores performance to servos with broken or stripped gears

INCLUDES: 1st, 2nd, 3rd and final output gear, plastic spacer and one 2.5 x 7mm phillips head screw

**REQUIRES:** Disassembly of servo

BOX DIMENSIONS: 2.25" W. X .75" H. X 3.00" L. BOX WEIGHT: .03 LBS.

1 / 2

2 / 2