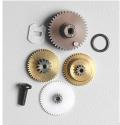

## Description

This is the Metal Gear Set for the Hitec HS-945MG and the HS-5945MG Servo.

FEATURES: Restores performance to servos with broken or stripped gears

INCLUDES: 1st, 2nd, 3rd and final output gear, plastic spacer and one 2.5 x 7mm phillips head screw

**REQUIRES:** Disassembly of servo

BOX DIMENSIONS: 2.25" W. X .75" H. X 3.00" L. BOX WEIGHT: .03 LBS.

1 / 2

2 / 2