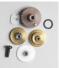

## Description

This is the Metal Gear Set for the Hitec HS-945MG and the HS-5945MG Servo.

FEATURES: Restores performance to servos with broken or stripped gears

INCLUDES: 1st, 2nd, 3rd and final output gear, plastic spacer and one 2.5 x 7mm phillips head screw

**REQUIRES:** Disassembly of servo

BOX DIMENSIONS: 2.25" W. X .75" H. X 3.00" L. BOX WEIGHT: .03 LBS.

1 / 2

2 / 2