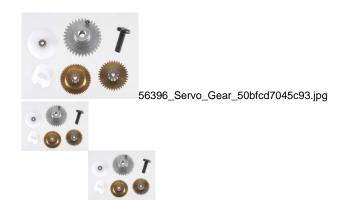

## Description

This is the Metal Gear Set for the Hitec HS-205 and HS-225 Servos - HRCM3124.

FEATURES: Replaces all worn gears inside servo.

INCLUDES: One Metal Gear Set with 1st, 2nd, 3rd and 4th gear, plastic spacer, and 2.5mm x 7mm phillips head screw

REQUIRES: Phillips screwdriver to open servo case Removing old gears and replacing with new ones kpm02/01/2007

BOX DIMENSIONS: 2.25" W. X .63" H. X 3.00" L. BOX WEIGHT: .02 LBS.

1 / 1