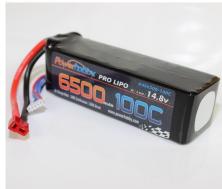

## 6500mAh 14.8V 4S 100C LiPo Battery with Hardwired T-Plug

phb4s6500100cdns.jpg

6500mAh 14.8V 4S 100C LiPo Battery with Hardwired T-Plug Connector

Rating: Not Rated Yet

Price

Price with discount \$96.99

Salesprice with discount

## Description

This 4-cell 6500mAh 100C lipo is perfect for 1/10 , 1/8 scale cars, trucks, and buggies and Boats, Planes, Helis & Quads. Features a huge capacity for extended run times and a gigantic C rating so you'll have all the power you'll ever need. These lipo packs are made with ultra-compact 6500mAh cells to reduce the Weight which equals more RUN TIME

Length: 136mm Width: 44mm Height: 46mm

1 / 1