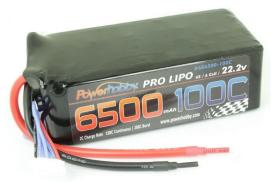

## 6500mAh 22.2V 6S 100C LiPo Battery (no connector)

phb6s6500100c.jpg

6500mAh 22.2V 6S 100C LiPo Battery (no connector)

Rating: Not Rated Yet

**Price** 

Price with discount \$155.19

Salesprice with discount

## Description

6-cell 6500mAh 100C lipo is perfect for 1/10, 1/8 scale cars, trucks, buggies, boats, planes, helis and quads. Features a huge capacity for extended run times and a gigantic C rating so you'll have all the power you'll ever need.

High-end performance and reliability at an affordable price

These lipo packs are made with ultra-compact 6700mAh cells to reduce the weight, which equals more RUN TIME

100C Continuous / 200C Burst

## Specifications:

1 / 2

Lenght: 136mm
Width: 44mm
Height: 67mm
Weight: 29.8 Ounces
Suggested Charge Rate: 2C

2 / 2